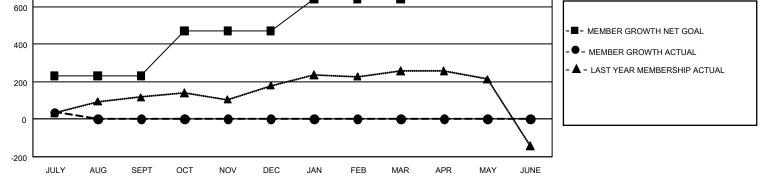

## GAT MONTHLY MEMBERSHIP PROGRESS REPORT

GMT Constitutional Area 5 - E, Group P

REPORT DOES NOT INCLUDE CLUBS IN UNDISTRICTED AREAS.

| Clubs         |               |             |               | Members               |                       |                         |                                                    |  |
|---------------|---------------|-------------|---------------|-----------------------|-----------------------|-------------------------|----------------------------------------------------|--|
|               | RESULTS FOR   | R 2021-2022 |               | RESULTS FOR 2021-2022 |                       |                         |                                                    |  |
| QUARTER       | NEW CLUB GOAL | NEW CLUBS   | DROPPED CLUBS | QUARTER MEMB          | ER GROWTH NET<br>GOAL | MEMBER GROWTH<br>ACTUAL | DROPPED<br>MEMBERS ACTUAL<br>(including transfers) |  |
| JULY/AUG/SEPT | 6             | 1           | 0             | JULY/AUG/SEPT         | 230                   | 70                      | 28                                                 |  |
| OCT/NOV/DEC   | 12            | 0           | 0             | OCT/NOV/DEC           | 240                   | 0                       | 0                                                  |  |
| JAN/FEB/MAR   | 9             | 0           | 0             | JAN/FEB/MAR           | 170                   | 0                       | 0                                                  |  |
| APR/MAY/JUNE  | 3             | 0           | 0             | APR/MAY/JUNE          | 120                   | 0                       | 0                                                  |  |