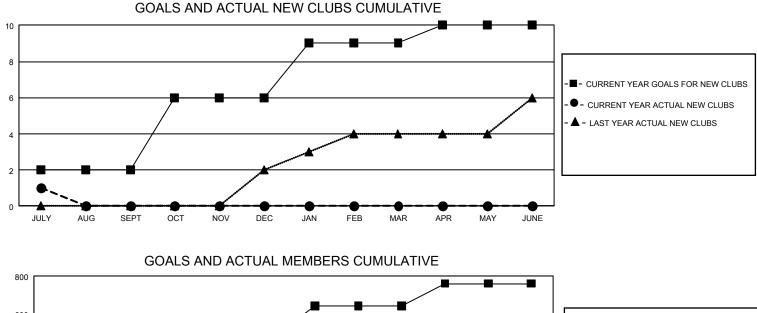

## GAT MONTHLY MEMBERSHIP PROGRESS REPORT

GMT Constitutional Area 5 - E, Group P

REPORT DOES NOT INCLUDE CLUBS IN UNDISTRICTED AREAS.

| Clubs         |               |             |               | Members               |                       |                         |                                                    |  |
|---------------|---------------|-------------|---------------|-----------------------|-----------------------|-------------------------|----------------------------------------------------|--|
|               | RESULTS FOR   | R 2021-2022 |               | RESULTS FOR 2021-2022 |                       |                         |                                                    |  |
| QUARTER       | NEW CLUB GOAL | NEW CLUBS   | DROPPED CLUBS | QUARTER MEMB          | ER GROWTH NET<br>GOAL | MEMBER GROWTH<br>ACTUAL | DROPPED<br>MEMBERS ACTUAL<br>(including transfers) |  |
| JULY/AUG/SEPT | 6             | 1           | 0             | JULY/AUG/SEPT         | 230                   | 70                      | 28                                                 |  |
| OCT/NOV/DEC   | 12            | 0           | 0             | OCT/NOV/DEC           | 240                   | 0                       | 0                                                  |  |
| JAN/FEB/MAR   | 9             | 0           | 0             | JAN/FEB/MAR           | 170                   | 0                       | 0                                                  |  |
| APR/MAY/JUNE  | 3             | 0           | 0             | APR/MAY/JUNE          | 120                   | 0                       | 0                                                  |  |